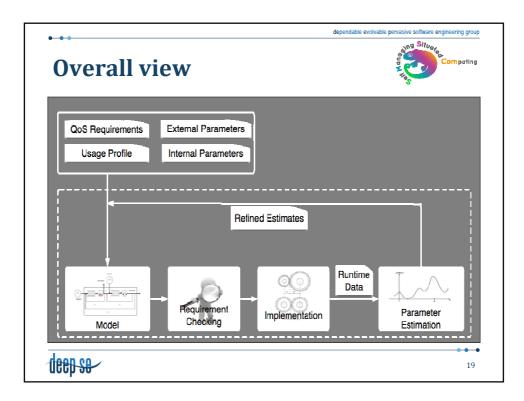

| ssumptions |                                                         |                   |                 | Com     |
|------------|---------------------------------------------------------|-------------------|-----------------|---------|
| ser profil | e domain k                                              | knowledge         |                 | 3       |
| $D_{u,n}$  | Description                                             |                   |                 | Value   |
| $D_{u,1}$  | P(User is a BS)                                         |                   |                 | 0.35    |
| $D_{u,2}$  | P(BS chooses express shipping)                          |                   |                 | 0.5     |
| $D_{u,3}$  | P(SS chooses express shipping)