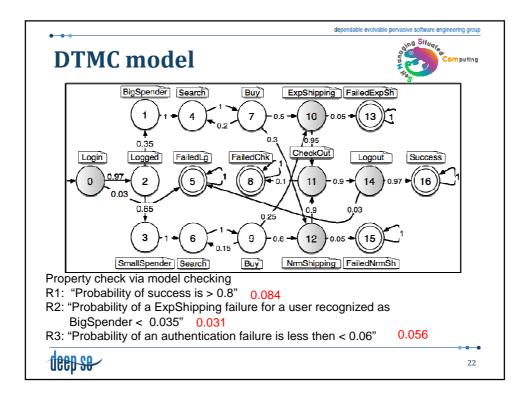

| ssumptions |                                                         |                   |                 | Com     |
|------------|---------------------------------------------------------|-------------------|-----------------|---------|
| ser profil | e domain k                                              | knowledge         |                 | 3       |
| $D_{u,n}$  | Description                                             |                   |                 | Value   |
| $D_{u,1}$  | P(User is a BS)                                         |                   |                 | 0.35    |
| $D_{u,2}$  | P(BS chooses express shipping)                          |                   |                 | 0.5     |
| $D_{u,3}$  | P(SS chooses express shipping)                          |                   |                 | 0.25    |
| $D_{u,4}$  | P(BS searches again after a buy operation)              |                   |                 | n) 0.2  |
| $D_{u,5}$  | P(SS searches again after a buy operation)              |                   |                 | ı) 0.15 |
| External   |                                                         | sumptions (reliat | vility<br>Value |         |
|            | $egin{array}{c c} D_{s,n} \ \hline D_{s,1} \end{array}$ | P(Login)          | 0.03            |         |
|            | $egin{array}{c} D_{s,1} \ D_{s,2} \end{array}$          | P(Logout)         | 0.03            |         |
|            | $D_{s,2}$                                               | P(NrmShipping)    | 0.05            |         |
|            |                                                         |                   | 0.00            |         |
|            | $D_{s,4}$                                               | P(ExpShipping)    | 0.05            |         |