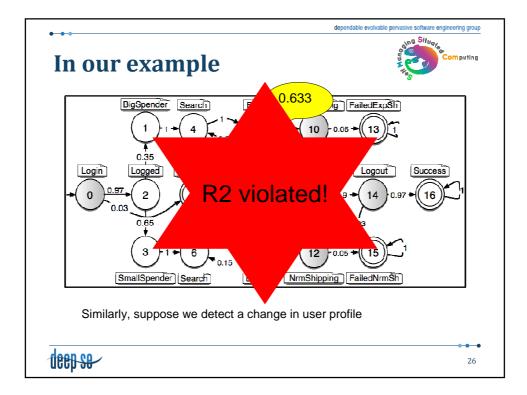

)              |                   |                 | ı) 0.15 |
| External   |                                                         | sumptions (reliat | vility<br>Value |         |
|            | $egin{array}{c c} D_{s,n} \ \hline D_{s,1} \end{array}$ | P(Login)          | 0.03            |         |
|            | $egin{array}{c} D_{s,1} \ D_{s,2} \end{array}$          | P(Logout)         | 0.03            |         |
|            | $D_{s,2}$                                               | P(NrmShipping)    | 0.05            |         |
|            |                                                         |                   | 0.00            |         |
|            | $D_{s,4}$                                               | P(ExpShipping)    | 0.05            |         |