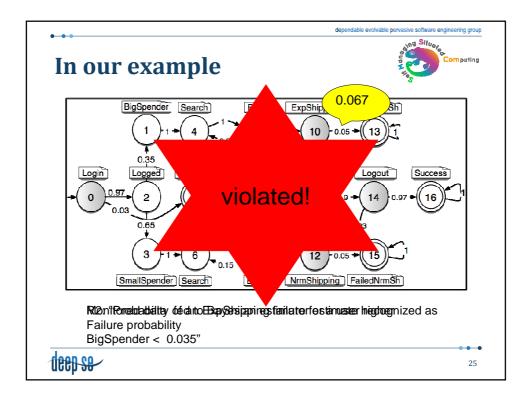

on)              |                   |                 | ı) 0.15 |
| External   |                                                         | sumptions (reliat | vility<br>Value |         |
|            | $egin{array}{c c} D_{s,n} \ \hline D_{s,1} \end{array}$ | P(Login)          | 0.03            |         |
|            | $egin{array}{c} D_{s,1} \ D_{s,2} \end{array}$          | P(Logout)         | 0.03            |         |
|            | $D_{s,2}$                                               | P(NrmShipping)    | 0.05            |         |
|            |                                                         |                   | 0.00            |         |
|            | $D_{s,4}$                                               | P(ExpShipping)    | 0.05            |         |