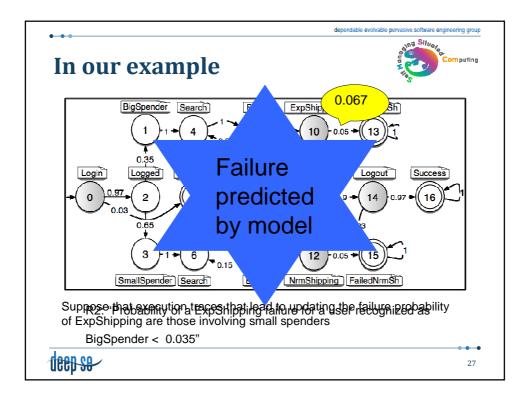

|                   |                 | ı) 0.15 |
| External   |                                                         | sumptions (reliat | vility<br>Value |         |
|            | $egin{array}{c c} D_{s,n} \ \hline D_{s,1} \end{array}$ | P(Login)          | 0.03            |         |
|            | $egin{array}{c} D_{s,1} \ D_{s,2} \end{array}$          | P(Logout)         | 0.03            |         |
|            | $D_{s,2}$                                               | P(NrmShipping)    | 0.05            |         |
|            |                                                         |                   | 0.00            |         |
|            | $D_{s,4}$                                               | P(ExpShipping)    | 0.05            |         |