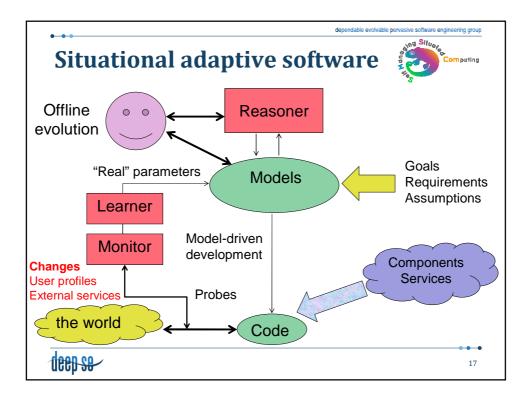

| ssumptions |                                                         |                   |                 | Com     |
|------------|---------------------------------------------------------|-------------------|-----------------|---------|
| ser profil | e domain k                                              | knowledge         |                 | 3       |
| $D_{u,n}$  | Description                                             |                   |                 | Value   |
| $D_{u,1}$  | P(User is a BS)                                         |                   |                 | 0.35    |
| $D_{u,2}$  | P(BS chooses express shipping)                          |                   |                 | 0.5     |
| $D_{u,3}$  | P(SS chooses express shipping)